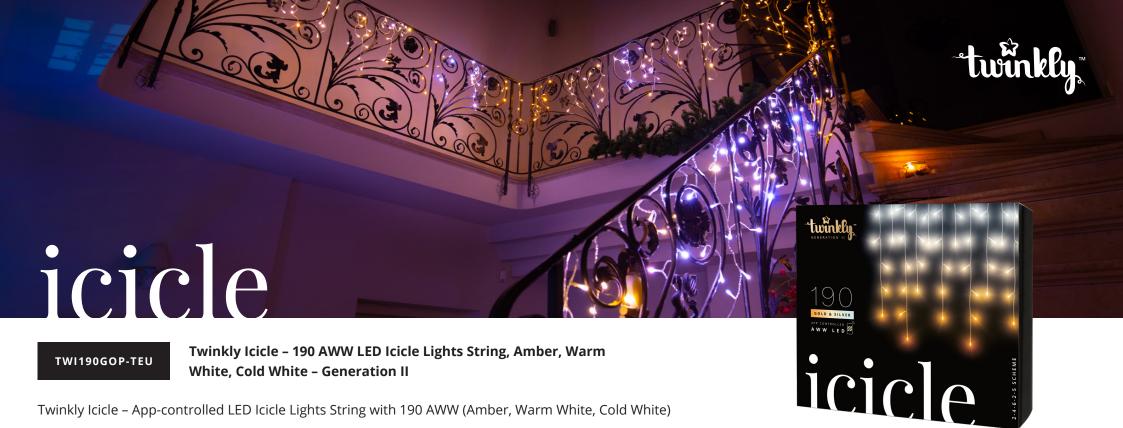

Twinkly Icicle – App-controlled LED Icicle Lights String with 190 AWW (Amber, Warm White, Cold White) LEDs. Transparent wire. Indoor and outdoor smart lighting decoration.

Twinkly Icicle is a smart LED lights string that can be controlled via app and vocal assistants. With 10 series of drops in a 2-4-6-2-5 schema, consisting of 190 LED, Twinkly Icicle Gold & Silver is designed to take the warmth and elegance of classic white shades to the next level, with dedicated amber, warm white and cold white light sources seamlessly set on each single LED. Twinkly Icicle goes beyond the traditional decorative Christmas lighting with a Bluetooth® and Wi-Fi controller and a state-of-the-art smartphone application, bringing new levels of lighting design and creativity in and out of your connected home all-year-round. Like all Twinkly products, Icicle can be mapped and every single LED can be controlled individually, allowing you to create and reproduce unique effects, gradients, and color animations - Icicle becomes your screen. Easily configurable via Wi-Fi and Bluetooth®, Twinkly Icicle is controlled using the free Twinkly App, available for iOS and Android. Twinkly's App enables you to create bespoke light design installations thanks to a wide range of premade effects and animations, as well as the ability to create your own effects from scratch using the FX Wizard creation tool. Twinkly Icicle Gold & Silver can be grouped together with other Twinkly AWW devices to create larger, synchronized light installations. Twinkly Icicle can be controlled seamlessly with vocal assistants such as Hey Google and Amazon Alexa, as well as with Apple HomeKit and Homey. Suitable for indoor and outdoor use, rated IP44.

### Long description

Twinkly Icicle is a smart LED lights string that can be controlled via app and vocal assistants. With 10 series of drops in a 2-4-6-2-5 schema, consisting of 190 LED, Twinkly Icicle Gold & Silver is designed to take the warmth and elegance of classic white shades to the next level, with dedicated amber, warm white and cold white light sources seamlessly set on each single LED. Twinkly Icicle goes beyond the traditional decorative Christmas lighting with a Bluetooth® and Wi-Fi controller and a state-of-the-art smartphone application, bringing new levels of lighting design and creativity in and out of your connected home all-year-round.